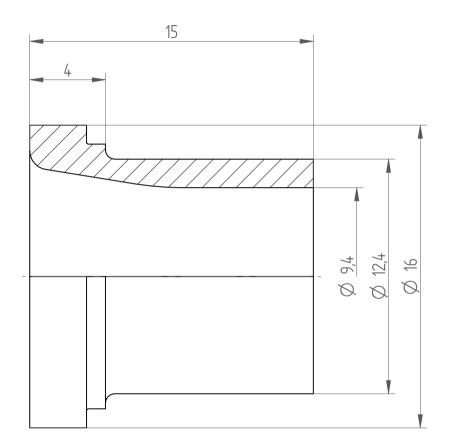

| Туре:      | KS_ER20_D9 |
|------------|------------|
| Part No. : | 392020900  |
| Date :     | 12.09.2014 |
| Scale :    | 5:1        |